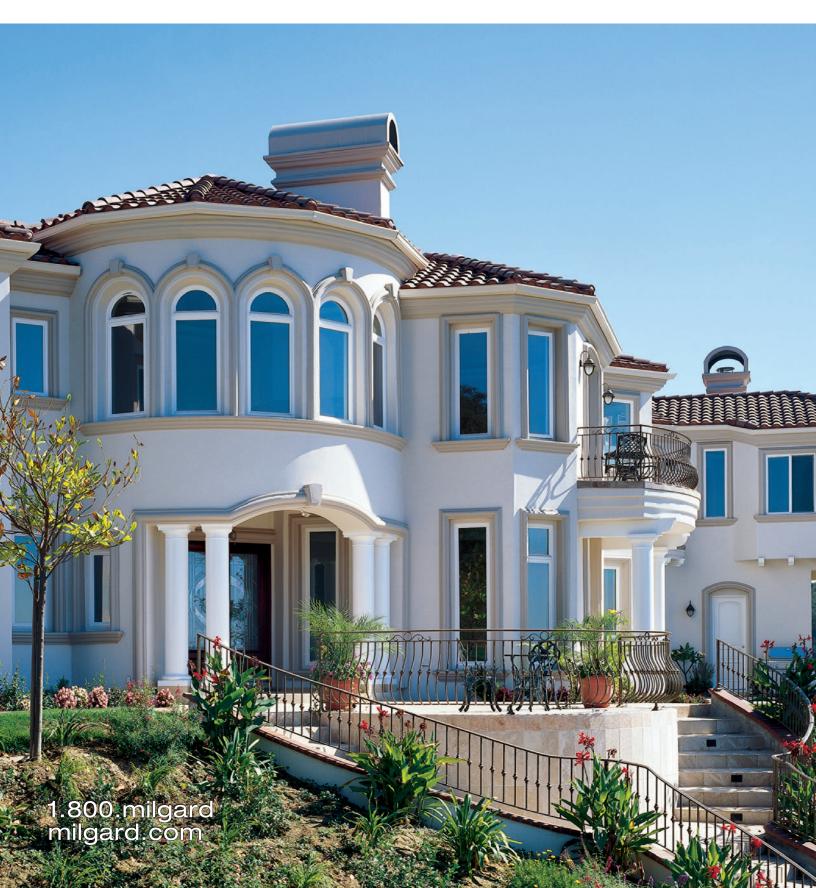

# MONTECITO<sup>™</sup> New Construction

o matter the size of your new construction job, the new Milgard Montecito™ Series Vinyl Windows are the right choice. This innovative product line offers a broad range of operating styles. The exclusive Milgard SmartTouch™ lock provides peace of mind, one-touch operation and added security. To meet today's energy challenges, every Montecito window meets or exceeds ENERGY STAR® performance requirements for all climate zones. With a wide choice of frame types and accessory options, Milgard has engineered this window line to match your installation needs.

# MONTECITO M

SERIES

VINYL WINDOWS FOR NEW CONSTRUCTION