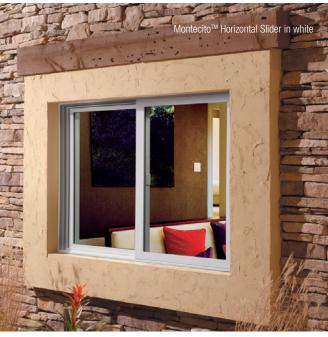

# MONTECITO<sup>™</sup> New Construction

o matter the size of your new construction job, the new Milgard Montecito™ Series Vinyl Windows are the right choice. This innovative product line offers a broad range of operating styles. The exclusive Milgard SmartTouch™ lock provides peace of mind, one-touch operation and added security. To meet today's energy challenges, every Montecito window meets or exceeds ENERGY STAR® performance requirements for all climate zones. With a wide choice of frame types and accessory options, Milgard has engineered this window line to match your installation needs.

# MONTECITO M

SERIES

VINYL WINDOWS FOR NEW CONSTRUCTION