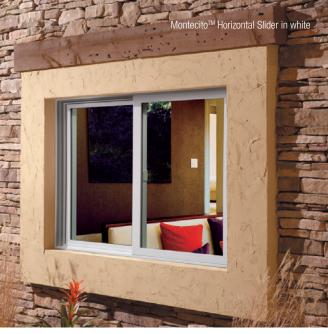

# MONTECITO<sup>™</sup> New Construction

o matter the size of your new construction job, the new Milgard Montecito™ Series Vinyl Windows are the right choice. This innovative product line offers a broad range of operating styles. The exclusive Milgard SmartTouch™ lock provides peace of mind, one-touch operation and added security. To meet today's energy challenges, every Montecito window meets or exceeds ENERGY STAR® performance requirements for all climate zones. With a wide choice of frame types and accessory options, Milgard has engineered this window line to match your installation needs.

# MONTECITO M

SERIES

VINYL WINDOWS FOR NEW CONSTRUCTION