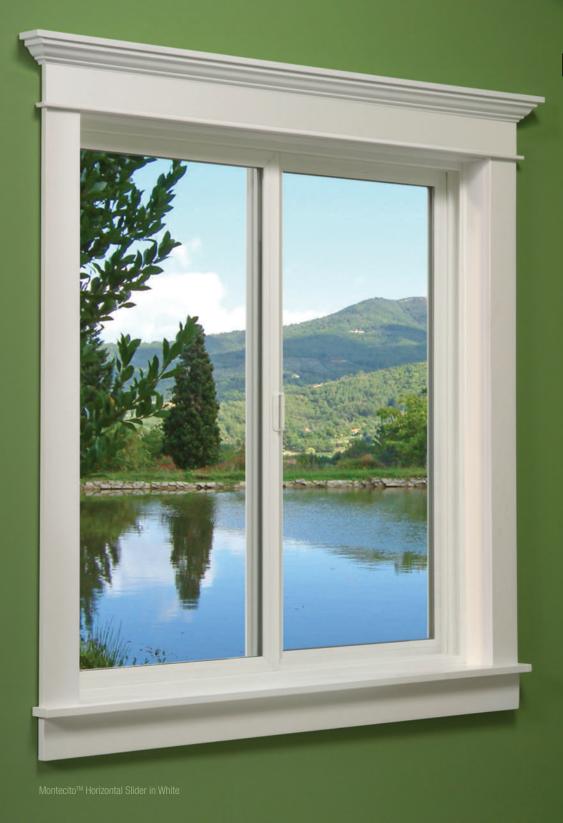

#### DESIGN

- Interior frame details such as shadow lines and mitered glazing bead enhances window aesthetics
- The exclusive new Milgard SmartTouch™ lock is integrated into the sash so as not to obstruct views
- Even sightlines between multiple combination windows deliver an architecturally pleasing look while providing serviceability

#### **FUNCTION**

- Engineered to meet ENERGY STAR® in all zones with every window
- Smooth operation on all window operating styles
- The Milgard SmartTouch™ lock allows for one-touch operation: unlock and open the window in one effortless motion